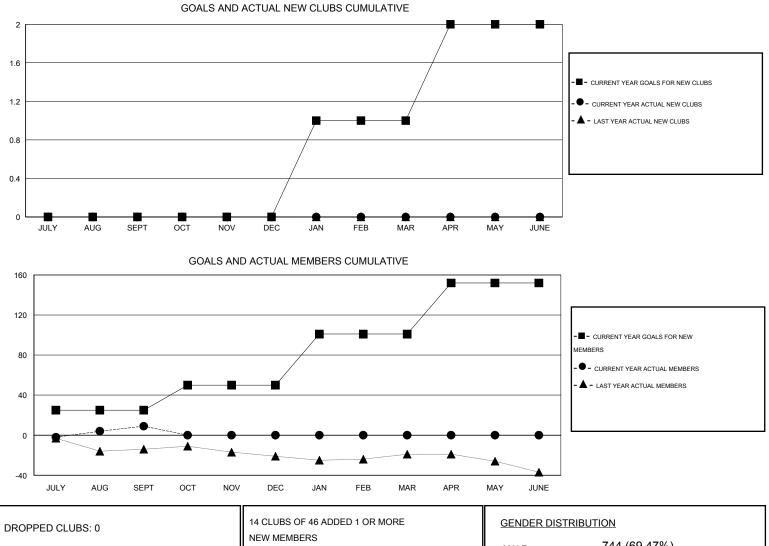

## GMT: Gary Wong

GMT CA 1

|               |                  | Clubs             |                  |                  | Members               |                    |                                     |                    |                  |
|---------------|------------------|-------------------|------------------|------------------|-----------------------|--------------------|-------------------------------------|--------------------|------------------|
|               | RESU             | LTS FOR 2015-2016 | i                |                  | RESULTS FOR 2015-2016 |                    |                                     |                    |                  |
| QUARTER       | NEW CLUB<br>GOAL | NEW CLUBS         | DROPPED<br>CLUBS | NET<br>GAIN/LOSS | QUARTER               | NEW MEMBER<br>GOAL | CHARTER AND<br>NEW MEMBERS<br>ADDED | DROPPED<br>MEMBERS | NET<br>GAIN/LOSS |
| JULY/AUG/SEPT | 0                | 0                 | 0                | 0                | JULY/AUG/SEPT         | 25                 | 35                                  | 26                 | 9                |
| OCT/NOV/DEC   | 0                | 0                 | 0                | 0                | OCT/NOV/DEC           | 25                 | 0                                   | 0                  | 0                |
| JAN/FEB/MAR   | 1                | 0                 | 0                | 0                | JAN/FEB/MAR           | 51                 | 0                                   | 0                  | 0                |
| APR/MAY/JUNE  | 1                | 0                 | 0                | 0                | APR/MAY/JUNE          | 51                 | 0                                   | 0                  | 0                |